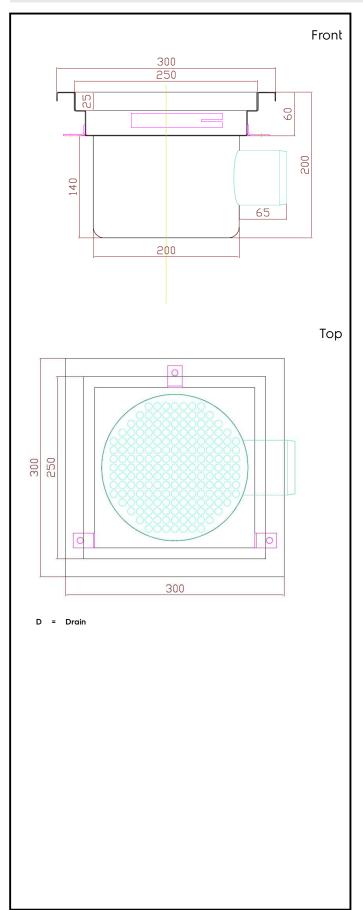

## Floor Drains and Collecting Tanks Floor Drain with Stainless Steel Grate - Horizontal outlet 300x300 mm

| ITEM #  |  |
|---------|--|
| MODEL # |  |
| NAME #  |  |
|         |  |
| SIS #   |  |
| AIA#    |  |

328052 (FDD3030)

Floor drainage channel with s/s grate - horizontal outlet, 300x300

#### **Key Information:**

External dimensions, Width:

328052 (FDD3030)300 mmExternal dimensions, Depth:300 mmExternal dimensions, Height:200 mmNet weight:10 kg

Floor Drains and Collecting Tanks Floor Drain with Stainless Steel Grate - Horizontal outlet 300x300 mm